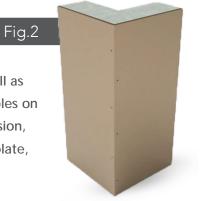

#### STEP 3 :

Drill Holes on the wall as per the as per the holes on the Aluminium Extrusion, Keeping it as a Template, As shown in Fig.2

# Fi ST Ins Ex th As