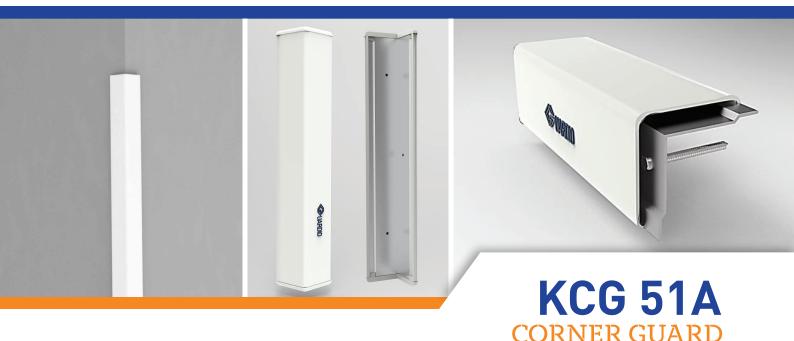

# DESCRIPTION

The GUARDO CORNER GUARD are specially designed to take the impact and reduce the damage caused to the Hospital walls due to the movement of the stretchers, wheelchairs, movable medical/hospital instruments, etc. These wall guards are specially made out of THERMO PLASTIC MATERIAL for Hospital and Health care institute

## FEATURES

- Made out of thermoplastic material
- Special designed to reduce the impact and damage on the wall (following ASTM D-256-90b izod impact strength)
- fungal and bacteria protection as per ASTM G-21 & ASTM G-22
- Chemical and strain resistance as per ASTM D 543
- Fire resistance as per ASTM D-635-74
- Suitable for almost all type of hospital and healthcare institution
- · Available in different ranges of colour to suit the interior of the hospital