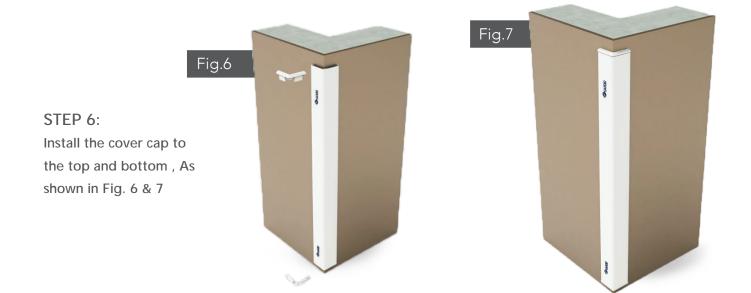

#### STEP 5 :

Cut the Snap on cover as per the extrusion length As shown in Fig. 4 and Install the Snap on Cover to the Aluminium Extrusion installed on the wall As shown in Fig. 5

Kantaflex India Private Limited New No: 213, (Old No: 113), Prakasam Salai, Broadway Chennai - 600 108. Ph: +91 44 25361242/25361462. Mail: kunal@kantaflex.in, website:www.kantaflex.in