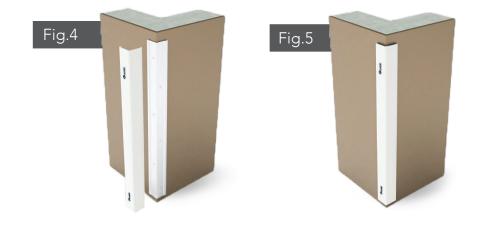

#### STEP 5 :

Cut the Snap on cover as per the extrusion length As shown in Fig. 4 and Install the Snap on Cover to the Aluminium Extrusion installed on the wall As shown in Fig. 5

Kantaflex India Private Limited New No: 213, (Old No: 113), Prakasam Salai, Broadway Chennai - 600 108. Ph: +91 44 25361242/25361462. Mail: kunal@kantaflex.in, website:www.kantaflex.in