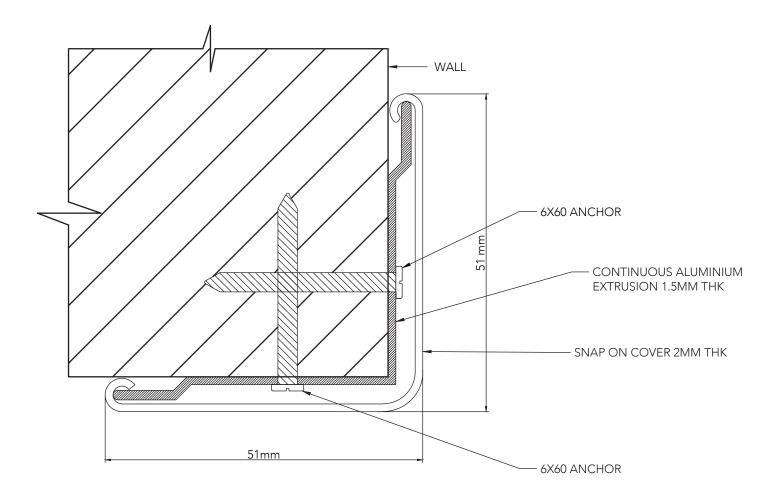

SPECIFICATIONS.

- 1.CONTINUOUS EXTRUDED SNAP ON COVER 1m
- 2.CONTINUOUS EXTRUDE ALUMINIUM EXTRUSION 1m
- 3. COVER CAP
- 4. 6X60 ANCHOR