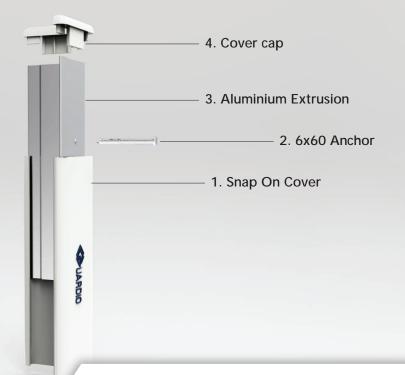

SPECIFICATIONS.

- 1.CONTINUOUS EXTRUDED SNAP ON COVER 1m
- 2.CONTINUOUS EXTRUDE ALUMINIUM EXTRUSION 1m
- 3. COVER CAP
- 4. 6X60 ANCHOR

KCG 51A CORNER GUARD

EXPLODED VIEW/

COMPONENT VIEW